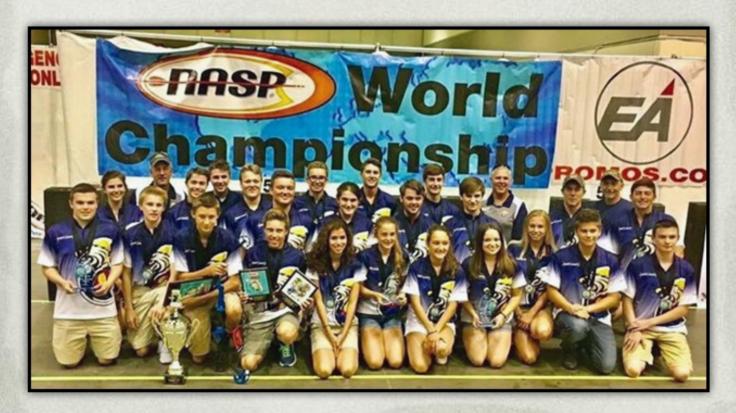

## **Hartland Michigan NASP World Champions**

Letter from Coach Rob Jellison

Dear SCI S.E. Michigan Bowhunters Chapter,

On behalf of our teams, I would like to thank you for helping us bring home two world championships in the National Archery in the Schools Program (NASP)!!

Our Middle School Team is the 2017 World Champions in the 3D IBO (International Bowhunting Organization), and our High School Team is the 2017 World Champions in the Bullseye event!

Both of our teams shot a new world record high score in these events! The middle school team shot a 1700 out of 1800 in 3D, and the high school shot a 3482 out of 3600! This comes out to a 290 average out of 300 for ALL 12 kids used for the team score!

Thank you SCI S.E. Michigan Bowhunters Chapter for your continued support of our teams. We know you have many organizations you could support, and we greatly appreciate you choosing to help fund our cause and to help get kids involved (and succeed) in the sport of archery (and hopefully future hunters).