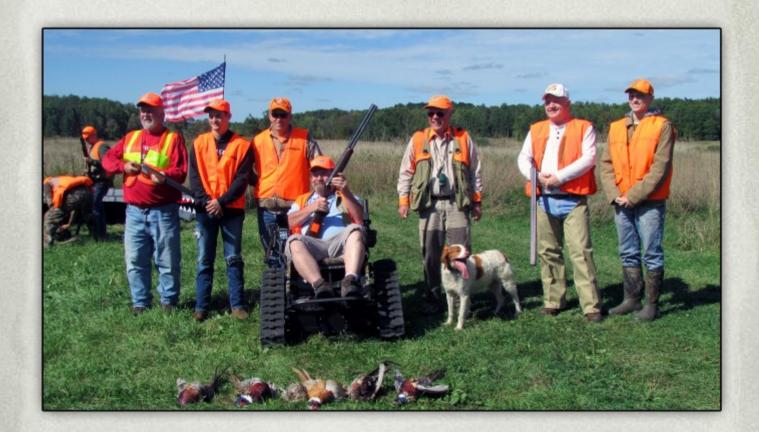

# Tails-A-Waggin' Acres Annual Hunt

By Rich DeLisle

Our chapter once again supported the annual pheasant hunt at Tails-A-Waggin Acres in Marion, Michigan. Chuck Connell and his wife Joan have hosted this event for 12 years now. It has grown from a one day event to a four day long event, as more people are eager to go pheasant hunting.

The hunt is completely free to disabled veterans, law enforcement and first responders. The hunters are provided with five pheasants, lunch buffet, guides and dogs, bird cleaning and of course plenty of good fellowship. Michigan Outdoors Mobility and Camp Liberty donate the use of special all terrain wheelchairs every year.

It is such an honor to help fellow hunters to get in the outdoors and be able to hunt pheasants and join other hunters as they make great new friends and memories, as we help support are right to hunt for everyone.