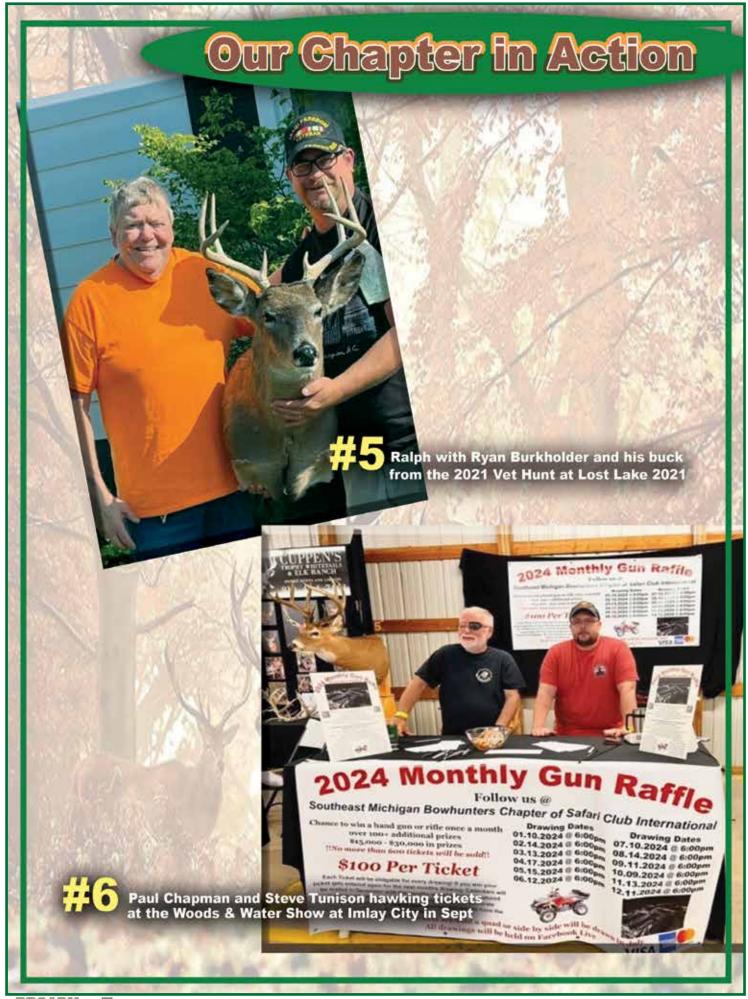

d to be perfect for a good day of shooting. Some worked the canals, ditches and rivers attempting to haul in as many fish as possible prior to the 5 p.m. deadline. Those with larger rigs worked the bay and its islands.

After nine hours of competition, the teams rolled back into the scales to have their catches tallied. With a total of 7,937 pounds, the take was below hopes and expectations. The early summer-like weather and warm water temperatures seemed to have brought on the annual spawning action ahead of schedule, making for difficult bowfishing success. But gathering on the water and bowfishing with family and good friends seemed to make for a very enjoyable day for all!

The fish were loaded via heavy equipment into a large dump truck destined to become quality organic fertilizer.



**BROADHaadhaa**s

#### Chasing the Rio Grande Turkey Continuted from page 3

gobbled at every call we made it so was cool, they hung around for 2 hours. After they left, we packed up and headed in for lunch and a nap. Two more days pasted by with no luck and all hope of a turkey felt lost.

On our final sit before having to head home a tom turkey finally appeared and he was a perfect size for me. He was very far out though maybe 400-500 yards, so my dad started calling to him he even let me call to him two times. He started making his way to us and for some reason laid down only 100-150 yards from us for what seemed like a hour. He finally stood up and we gave a few more calls and he started to come to us very fast stopping a few time to Strut at our decoy. I could see him very well now