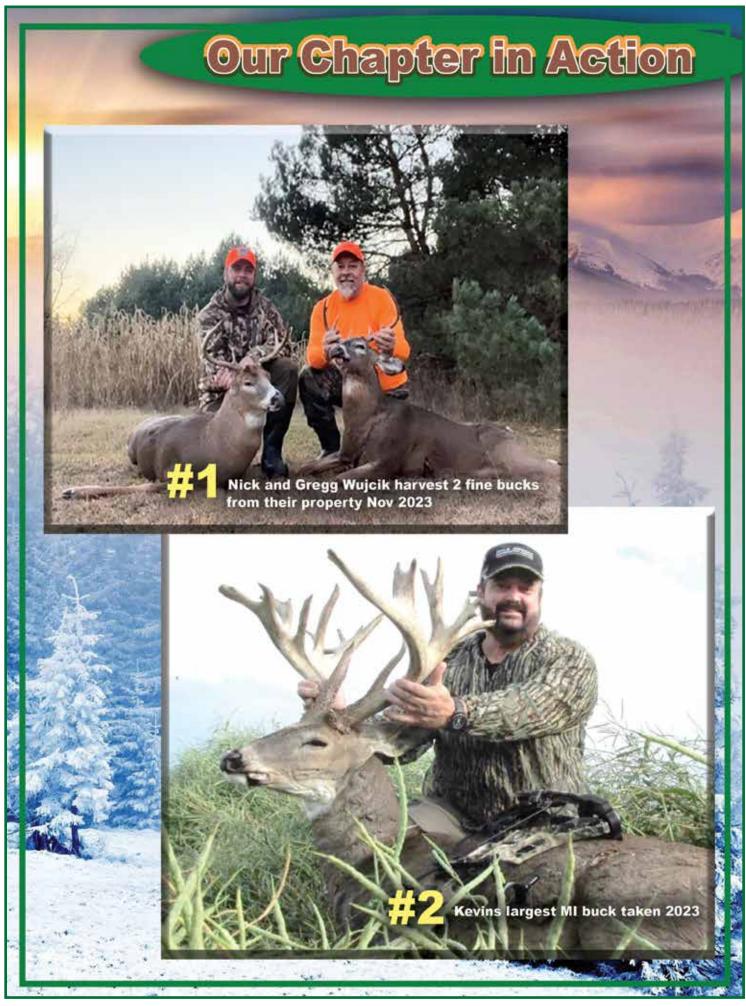

ced eleven ground blinds for the Veterans to use on November 11 and 12. On Friday, November 10, nine disabled Veterans showed up for orientation, a safety briefing and a special video sent from Ted Nugent, wishing them a Happy Veterans' Day and a safe and successful hunt. After the crossbow sight in, the Veterans went to their assigned blinds to get set up for the next morning hunt. Friday's dinner was supplied by Spike's Keg 'O' Nails of Grayling.

Coffee (supplied each day by Starbucks), donuts and fruit were enjoyed by everyone before the morning hunt started. Jim Covey and mentor, Joe Landino were the first to harvest a doe. Renee Bickar and her tracking dogs were called in to help find Jim's doe and an hour later the doe was found. The hunters came in to a warm and delicious morning





page 5

# Annual Camp Grayling Disabled Veterans' Deer Hunt

Continued from pg 3

brunch supplied by the Grayling Restaurant.

Before the afternoon hunt, Colonel Scott Meyers, Camp Commander, came to wish the Veterans a Happy Veterans Day and a successful hunt. The Veterans enjoyed a pasta dinner that night, cooked by Traci Nelson,

Deanna Johnston and Barb Stafford.

The Sunday hunt was more successful for the men. Ten does and a buck walked off the parade field towards Josh Bauman and Don Boudrie. Josh connected in harvesting one of the ten does. But the real story was Don Boudrie who had his brother Dave sitting with him. Don was all set to shoot a doe, when his brother told him to hold up. Yup, the big guy was walking in – a big 8-point buck. Don put the scope on the horns to check