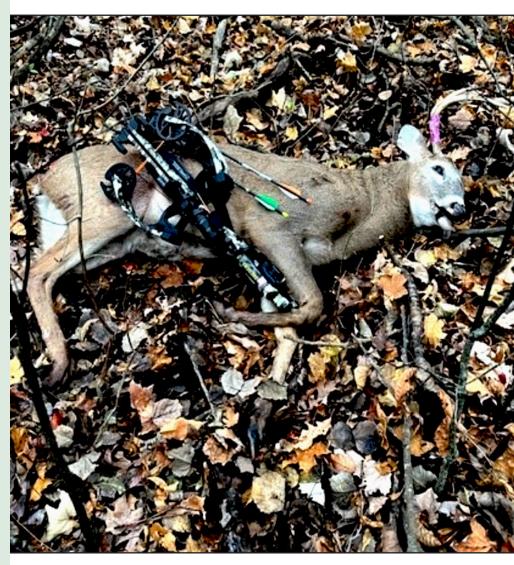

#### **New Crossbow Hunt**

Continued from pg 3

Ralph with his 9pt

grain field point or broadhead. I started practicing in August and by September I was doing well and was confident out to 30 yards.

The first few weeks in October were unusually warm and my blinds were quiet as a result. My old friend Jeff Weisswasser whose property I am lucky to hunt on, got a nice buck with his new Ten Point the third weekend. He offered to let me hunt his blind near the white oaks, the next weekend the area which always attract deer.

but, at the 40-yard area, grazed for a few minutes and then he too

left in the same direction as the does. Oh well, it's still early, be patient Ralph! Twenty minutes later the nine point was headed to my shooting lane from the West at 20 yards! When he turned broadside to me, I settled my 20-yard crosshair on his right front leg and pulled the trigger. He tried to escape the arrow by turning a hard left, but the arrow caught the last rib, and the arrow exited his chest after

what a nice buck he was. He was facing South and looked bigger now that I was next to him. I said a prayer of thanks for my gift and Jeff for letting me hunt with him. I tagged my buck and by that time it was 6:30. Since Jeff already had his buck, I went back to the cabin and showed Jeff a picture of my buck. He started his Polaris, and we were off!