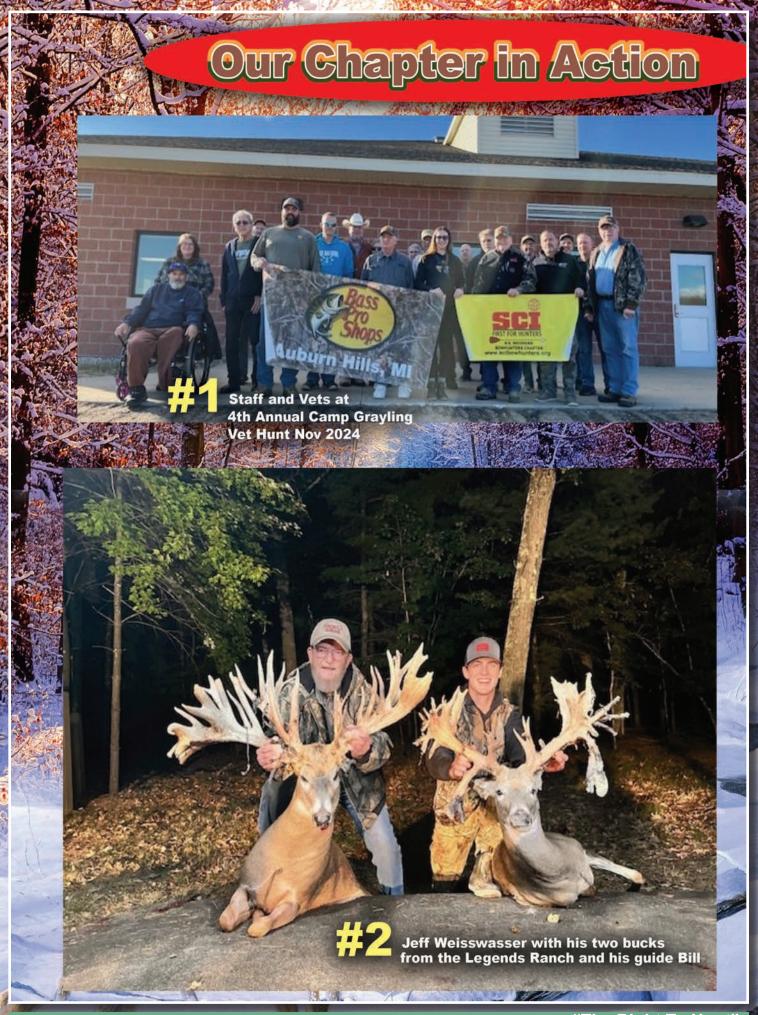

# 4th Annual Disabled Deer Hunt at Camp Grayling

On November 1st, the start of the 4th Annual Disabled Deer Hunt began at Camp Grayling. Ground blinds were put up by Matt's team along with Steve and Larry. On Thursday, November 7th, ten disabled Veterans showed up at Camp Grayling for orientation, safety briefing and ground blind assignments. The new base Commander Col. Lanczy came in and talked with the Veterans and thanked them for their service and of course, wished them a safe and successful deer hunt. All ten Veterans went out to sight in their crossbows, go to their assigned blinds and get orientated for the next day's hunt.

Early the next morning, the hunters had coffee, donuts and fruit before going to their blind with their mentor.

On the first morning Gordon Hitchcock, Jr. with mentor Mike Moore shot a doe at 25 yards around 8:00am to get things started. But the real story is what happened to Gordon. Three days before the hunt, Gordon was practicing with his crossbow, when it