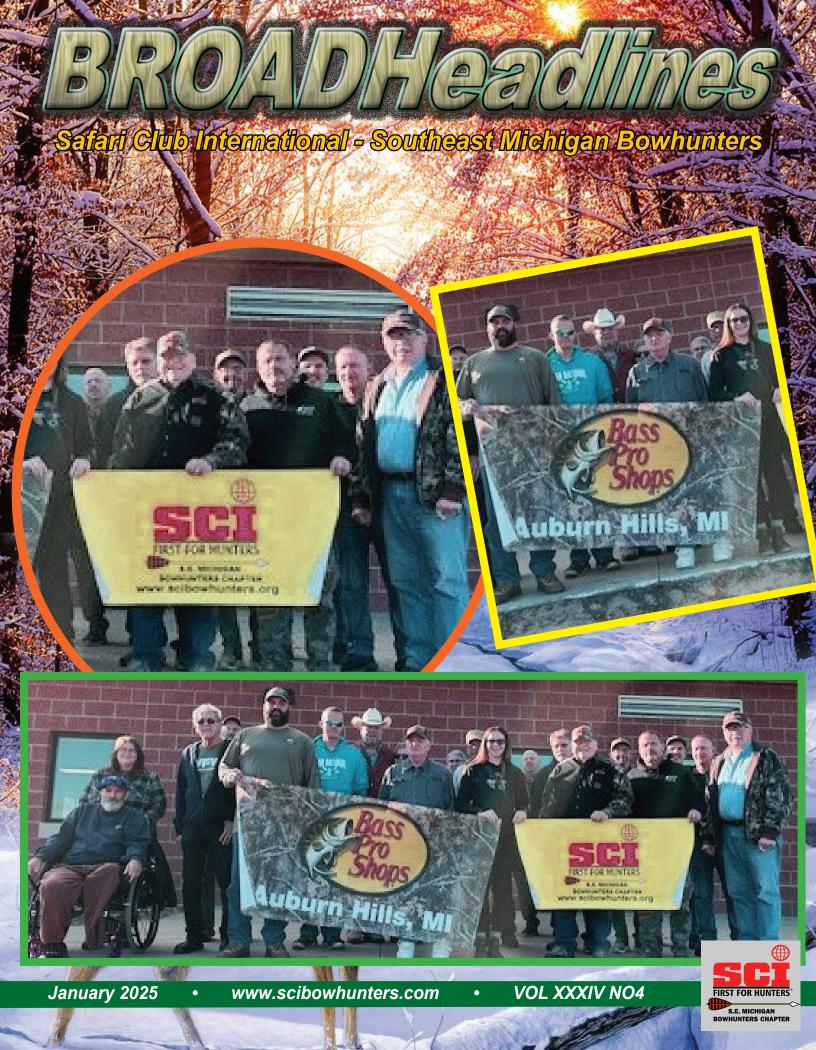

# 4th Annual Disabled Deer Hunt at Camp Grayling

On November 1st, the start of the 4th Annual Disabled Deer Hunt began at Camp Grayling. Ground blinds were put up by Matt's team along with Steve and Larry. On Thursday, November 7th, ten disabled Veterans showed up at Camp Grayling for orientation, safety briefing and ground blind assignments. The new base Commander Col. Lanczy came in and talked with the Veterans and thanked them for their service and of course, wished them a safe and successful deer hunt. All ten Veterans went out to sight in their crossbows, go to their assigned blinds and get orientated for the next day's hunt.

Before heading out on Saturday morning, Allison told the guys to pat the top of her head for good luck. So, they all did and it worked. Gerald Milne, Jr. shot a nice doe and so did Bill DiLaura. In all, the disabled Veterans harvested 6 deer in the two-day hunt.

Special thanks go to Matt Kleitch, Natural Resource Specialist, Camp Grayling Joint Maneuver Training Center and his team, Cullen Haesler, Lyndsay Dalke, Jon Freeman and Todd Leslie. Also, Steve Nelson (Beaver Creek Chapter NWTF) for all of the pre-hunt preparations and organizing the daily activities, Jen Davis (NWTF), Ralph Cagle and Larry Stafford (SCI Bowhunters).

Many area businesses helped with the hunt. Thursday night's dinner was supplied by Spikes Keg 'O' Nails of Grayling. Friday night's dinner was supplied by Family Fare of Grayling. Saturday night's dinner was cooked by Fred's Restaurant of Roscommon. Each day's breakfast was donated by the Grayling Restaurant and the coffee came from Starbucks of Grayling (donated by Tim Randolph and Carrie Christensen). Processing was done at Halstead Game Processing of Grayling and paid for by SCI Bowhunter Chapter. The lift blind was loaned to us by Hartwick Pines State Park, DNR Parks and Recreation Division.