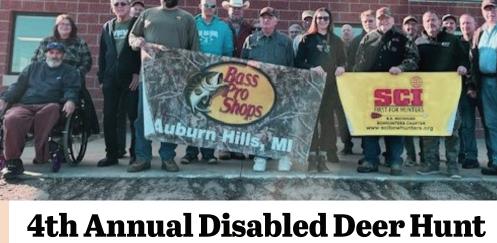

# 4th Annual Disabled Deer Hunt at Camp Grayling

On November 1st, the start of the 4th Annual Disabled Deer Hunt began at Camp Grayling. Ground blinds were put up by Matt's team along with Steve and Larry. On Thursday, November 7th, ten disabled Veterans showed up at Camp Grayling for orientation, safety briefing and ground blind assignments. The new base Commander Col. Lanczy came in and talked with the Veterans and thanked them for their service and of course, wished them a safe and successful deer hunt. All ten Veterans went out to sight in their crossbows, go to their assigned blinds and get orientated for the next day's hunt.

Before heading out on Saturday morning, Allison told the guys to pat the top of her head for good luck. So, they all did and it worked. Gerald Milne, Jr. shot a nice doe and so did Bill DiLaura. In all, the disabled Veterans harvested 6 deer in the two-day hunt.

Special thanks go to Matt Kleitch, Natural Resource Specialist, Camp Grayling Joint Maneuver Training Center and his team, Cullen Haesler, Lyndsay Dalke, Jon Freeman and Todd Leslie. Also, Steve Nelson (Beaver Creek Chapter NWTF) for all of the pre-hunt preparations and organizing the daily activities, Jen Davis (NWTF), Ralph Cagle and Larry Stafford (SCI Bowhunters).

Many area businesses helped with the hunt. Thursday night's dinner was supplied by Spikes Keg 'O' Nails of Grayling. Friday night's dinner was supplied by Family Fare of Grayling. Saturday night's dinner was cooked by Fred's Restaurant of Roscommon. Each day's breakfast was donated by the Grayling Restaurant and the coffee came from Starbucks of Grayling (donated by Tim Randolph and Carrie Christensen). Processing was done at Halstead Game Processing of Grayling and paid for by SCI Bowhunter Chapter. The lift blind was loaned to us by Hartwick Pines State Park, DNR Parks and Recreation Division.